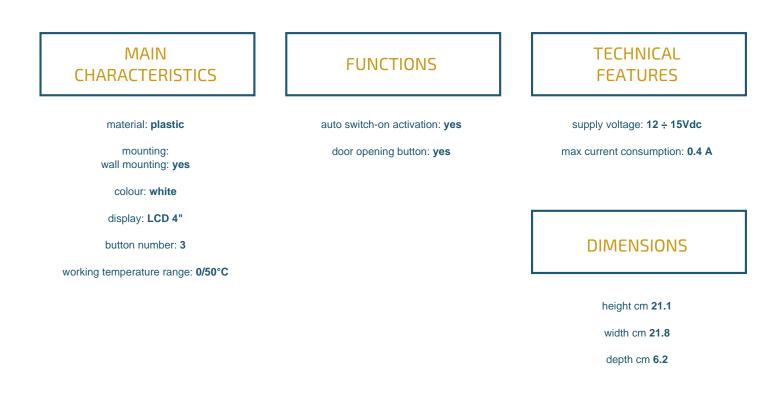

## EX3100C

Colour monitor of Exhito serie - EX3100C

Colour monitor of Exhito series, with LCD 4" screen, basic version. Supplied with 3 buttons for door lock release, monitor auto switch-on and further eventual ones. Depending on the wall bracket used, you can use it with digital FN4000 or DF6000 systems, or with analogue one with reduced wiring or conventional wiring, always with electronic call