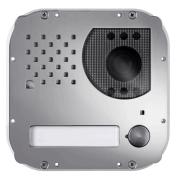

# Camera module FN40001 button Matrix Style - MAS43CDG

Module integrated with door speaker and colour camera with 6 white LED's and one push button for door station antivandal Matrix Style series. Plate in stainless steel, it allows composition in digital video door entry systems FN4000. IP45 protection degree is guaranteed.