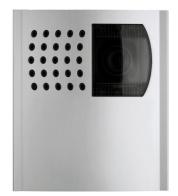

## COLOR CAMERA PROFILO 4+1 - PL40PCED

Camera element of Profilo modular push button panels series with door speaker integrated. Without call buttons, for 4+1 systems with reduced wiring. Camera is colour with 3.6 mm fixed lens, autoriris and with 6 LED's is manually adjustable during installation procedure. This element is to be joint to the other elements of Profilo series. Plate is made in aluminium.